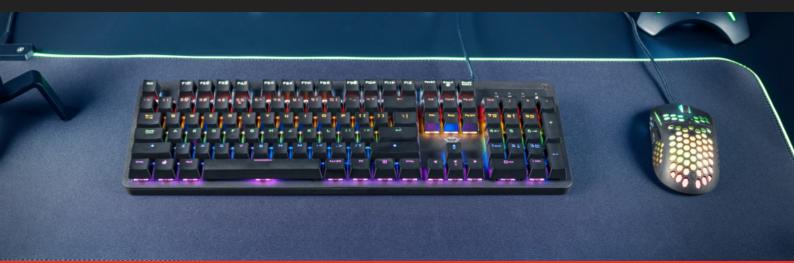

### **Mechanical Keyboard**

Mechanical gaming keyboard with long lasting, quick responding switches and rainbow wave illumination

# **Key features**

- Mechanical red switches with a linear feel and fast response time; ideal for gaming
- The switches will last up to 50 million keystrokes
- Anti-ghosting N-key rollover prevents keystrokes from not being registered
- Game Mode disables the Windows key to keep you in the game
- Your keyboard, your identity; 14 colour modes with adjustable brightness