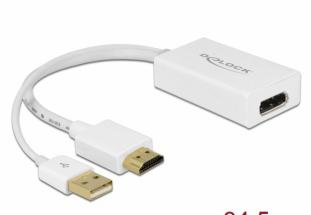

# Delock Adapter HDMI-A male > DisplayPort 1.2 female white

### Description

This adapter by Delock enables the connection of an DisplayPort monitor to the system via a free HDMI interface. The adapter supports a resolution up to 4K Ultra HD at 30 Hz and is backward compatible to Full-HD 1080p.

# 24,5 cm

ltem no. 62496

EAN: 4043619624966

Country of origin: China

Package: • Retail Box

#### Connectors:

- Input:
- 1 x HDMI-A 19 pin male
- 1 x USB Type-A male (power supply) Output:
- 1 x DisplayPort 20 pin female
- Chipset: STDP2600
- DisplayPort 1.2 and High Speed HDMI specification
- High Speed HDMI receiver link rate up to 2.97 Gb/s per data pair
- Resolution up to 4Kx2K @ 30 Hz; 1920 x 1080 @ 120 Hz (depending on the system and the connected hardware)
- Supports 3D displays
- · Supports Audio 7.1 channel up to 192 kHz sample rate
- Supports HDCP 1.3
- · Gold-plated connectors
- Colour depth: BGB / YCC (4:4:4) -
- RGB / YCC (4:4:4) 16 bit colour YCC (4:2:2 / 4:2:0) - 16 bit colour
- Power consumption: operation: ca. 500 mW standby: ca. 25 mW
- · Colour: white
- Cable length incl. connectors: ca. 24.5 cm
- OS independent, no driver installation necessary