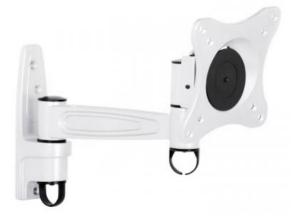

## M VESA Flexarm 360 II White 75 100 200

Article: 7 350 022 736 085

Multibrackets M VESA Flexarm 360 II - Mounting kit ( articulating arm ) for LCD / plasma panel - white - screen

size: 15" - 32"

Product category: WALLMOUNTS

## M VESA Flexarm 360 II White 75x75 100x100 200x100 200x200

For screen size: 15-32" (Recommended up to 32" for 360 rotation)

Universal & VESA standard: 75x75 100x100 200x100 200x200 mm

Article No: 7 350 022 736 085

Size in mm:\* 120x160x250

Weight: 1 kg

Colour: White

Max load: 15 kg

Min. distance from wall: 85 mm

Max. distance from wall: 260 mm

Tilt: Yes

Rotate: Yes, 360 degrees