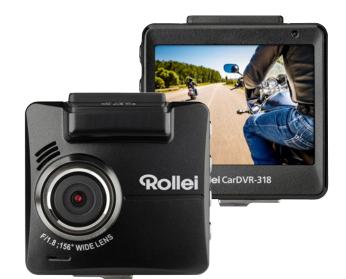

## CarDVR-318

## High resolution Car Camera with GPS

- With 2k video recording (1440p/30fps) and Full HD (1080p/60fps)
- Ultra bright colour TFT LCD with 5.87 cm (2.31")
- Starts recording automatically after power on
- Loop recording

Rollei

- With motion sensor
- G-sensor for emergency recording
- Built-in GPS track and view the exact vehicle location with Google maps

## **Top Details**

- Supports real time and date indication within the video
- Wide angle lens
- Incl. parking mode
- Incl. suction sup mount and 12/24V car adapter
- Incl. video software with route display based on the received GPS data (English version only)