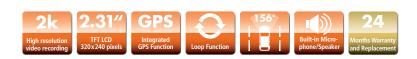

## High resolution Car Camera with GPS

- With 2k video recording (1440p/30fps) and Full HD (1080p/60fps)
- Ultra bright colour TFT LCD with 5.87 cm (2.31")
- Starts recording automatically after power on
- Loop recording

Rollei

- With motion sensor
- G-sensor for emergency recording
- Built-in GPS track and view the exact vehicle location with Google maps

## **Top Details**

- Supports real time and date indication within the video
- Wide angle lens
- Incl. parking mode
- Incl. suction sup mount and 12/24V car adapter
- Incl. video software with route display based on the received GPS data (English version only)

| Technical Features  |                                                                    |
|---------------------|--------------------------------------------------------------------|
| Image Sensor        | 1/3 inch CMOS image sensor (2688 x 1520 pixels)                    |
| Resolution          | 1440p/30 fps   1080p/60 fps   1080p/30 fps   1080p/30 fps HDR      |
|                     | 720p/120 fps                                                       |
| Lens                | Wide-angle lens with fixed focal length                            |
|                     | 122° (H) x 62° (V) x 156° (D)   Aperture: F = 1.8                  |
| Focus Range         | Fixed Focus, range normal: 1.5 m ~ infinity                        |
| LCD                 | Ultra bright 5.87 cm (2.31") colour TFT LCD (320 x 240 pixels)     |
| GPS                 | Integrated GPS function                                            |
| G-Sensor            | 3-axis G-sensor                                                    |
| Memory              | Supports microSD/SDHC memory cards 16 GB up to 32 GB               |
|                     | (Class 10 or higher)                                               |
| Data Format         | MOV H.264                                                          |
| System Requirements | Windows: Win 7, Win 8, Win 10   Mac: OS 10.5 or higher             |
| Connectors          | Mini USB                                                           |
| Power               | Built-in rechargeable Lithium-Polymer battery (470 mAH)            |
| Dimensions   Weight | 57 x 58 x 30 mm (WxHxD)   approx. 75 g (without memory card)       |
| Scope of Delivery   | CarDVR, Suction Cup Mount, 12V/24V Car adapter, Quick Start Guide, |
|                     | User Guide on CD-ROM                                               |