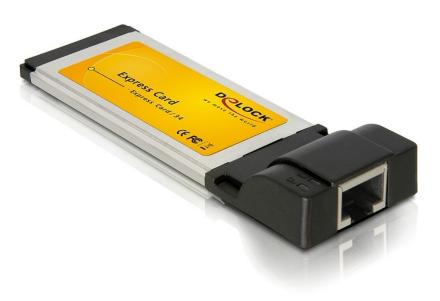

# Delock Express Card > Gigabit LAN

# Description

The Express Card enables you a network connection with a data transfer rate up to 1000 Mb/s. This adapter complies with the Express Card 34 mm standard.

# Specification

- 1 x Gigabit LAN
- Connector-type RJ45, CAT-5
- Data transfer rate up to 10/100/1000 Mb/s
- Compatible with IEEE 802.3, IEEE 802.3u, IEEE 802.3ab
- Express Card 34 mm
- Plug & Play