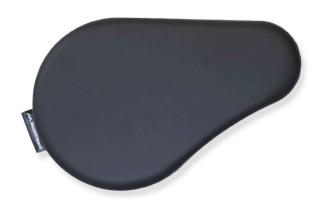

The armrest Split is made from high-quality materials and is covered in black faux leather, making it easy to clean and disinfect. This armrest is compatible with most desks with a tabletop thickness of up to 35 mm, thanks to the adjustable brackets included.