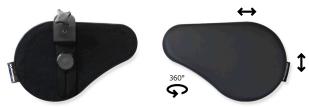

## **Benefits of armrest Split**

Thanks to its split and flexible design, this product offers high adaptability and comfort. The armrest allow individual adjustment of each part, enabling the user to rotate and shift the supports in different directions to optimize their working position.