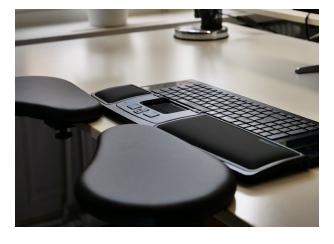

## **Armrest Split**

Our most flexible armrest that doesn't compromise on ergonomics, whether used together with a Mousetrapper or other equipment. Our smart armrest helps the user relieve strain on the neck, shoulders, back and arms and can be adjusted to fit each individual's unique needs. This flexibility is particularly valuable for those at risk of developing repetitive strain injuries.

## **Benefits of armrest Split**

Thanks to its split and flexible design, this product offers high adaptability and comfort. The armrest allow individual adjustment of each part, enabling the user to rotate and shift the supports in different directions to optimize their working position.