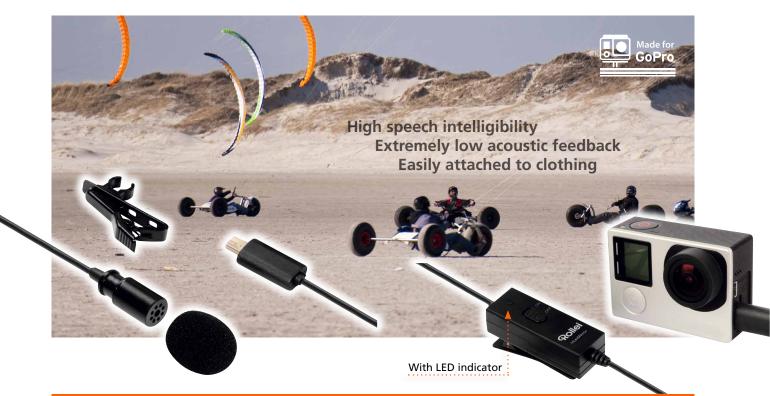

## High quality lavalier microphone set for your GoPro Hero\*

- The Rollei InLavMicro+ is an omnidirectional condenser microphone. The high sensitivity microphone ensures excellent recording or sound quality. It is easy to attach to clothing thanks to the clip
- ▶ The included windshield ensures a vastly improved sound quality by preventing unwanted and disturbing noises.

| Technical Specifications           |                                                |
|------------------------------------|------------------------------------------------|
| <b>Continuous Operation</b>        | approx. 40 hours                               |
| Converter                          | electret condenser                             |
| <b>Directional Characteristics</b> | omnidirectional                                |
| Frequency Response                 | 35 Hz ~ 20 kHz                                 |
| Signal/Noise                       | 80 dB SPL                                      |
| Sensitivity                        | -24 dB +/-3dB   0 dB = 1V/Pa, 1 kHz            |
| Connector                          | Mini USB                                       |
| Cable Length                       | 2,8 meters                                     |
| Weight                             | 36 g                                           |
| Accessories                        | Windshield, clip, LR44 battery and USB adapter |