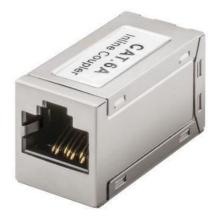

## MPN: MPK140 Modular Adapter RJ45 CAT6A

To connect two network installation cables, pin out: 1:1, suitable for PoE+ according to IEEE 802.3at