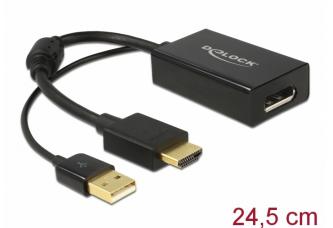

# Delock Adapter HDMI-A male > DisplayPort 1.2 female black

#### Connectors:

- Input:
- 1 x HDMI-A 19 pin male
- 1 x USB Type-A male (power supply) Output:
- 1 x DisplayPort 20 pin female
- Chipset: STDP2600
- DisplayPort 1.2 and High Speed HDMI specification
- High Speed HDMI receiver link rate up to 2.97 Gb/s per data pair
- Resolution up to 4Kx2K @ 30 Hz; 1920 x 1080 @ 120 Hz (depending on the system and the connected hardware)
- Supports 3D displays
- · Supports Audio 7.1 channel up to 192 kHz sample rate
- Supports HDCP 1.3
- · Gold-plated connectors
- Colour depth: RGB / YCC (4:4:4) - 16 bit colour
- YCC (4:2:2 / 4:2:0) 16 bit colour
- Power consumption: operation: ca. 500 mW standby: ca. 25 mW
- Colour: black
- Cable length incl. connectors: ca. 24.5 cm
- · OS independent, no driver installation necessary