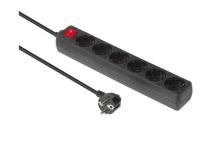

## 6-way Schuko Socket, 3m

MicroConnect offers wide range of power sockets. We know how important quality is when it comes to power all our power sockets are manufactured safe and sturdy design. All our power sockets are CE and RoHS approved. This power socket is a Schuko Power socket with 6 outlets and a 3m cable. It is produced with ON/OFF switch and child protection.